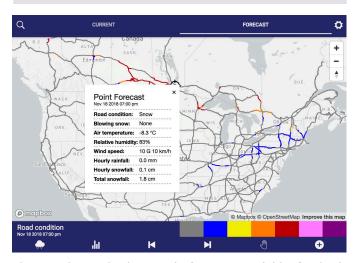

# THE TECHNOLOGY

Weatherlogics Inc. has developed a road weather prediction model using the latest advances in artificial intelligence. Recognizing the weatherrelated challenges faced by the transportation industry, Weatherlogics integrated its road weather predictions into a web-based application. This app provides both current and forecast road weather predictions across Canada and the United States, up to 48 hours into the future.

## **HE SOLUTION**

Penner International began using the Road Weatherlogics platform during the winter of 2017-18. Some of the critical uses of this application include: determining if weather conditions will be good enough for LCVs meet weather regulations, providing drivers with weather-optimized routes, and sending out early alerts of adverse weather to improve driver safety.

The Road Weatherlogics platform is available for both desktop and mobile, putting it in the hands of drivers and dispatchers.